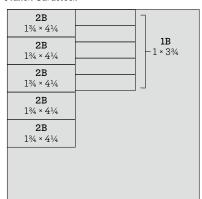

# 5½" × 4¼" THINKING OF YOU CARD

#### TIPS

- Stamp floral images in Flaxen, Smoothie, and Thistle inks on center of card
- Stamp "Thinking of You" sentiment in Slate ink on 1B
- · Wrap Pixie extra thick twine on left end of 1B
- · Dovetail right end of 1A and 1B
- Adhere 1B to 1A using 3-D foam tape; attach to card base at an angle
- · Embellish using Junebug Puffies as desired