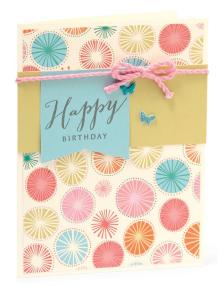

# 5½" × 4¼" HAPPY BIRTHDAY CARD

### TIPS

- · Attach 2A to card base
- Stamp "Happy Birthday" sentiment with Slate ink on 2C; dovetail bottom and adhere to 2B
- Wrap Pixie extra thick twine around 2B; attach to 2A
- Embellish with Junebug Puffies as desired