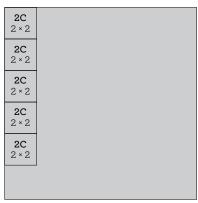

# 5½" × 4¼" HAPPY BIRTHDAY CARD

### TIPS

- · Attach 2A to card base
- Stamp "Happy Birthday" sentiment with Slate ink on 2C; dovetail bottom and adhere to 2B
- Wrap Pixie extra thick twine around 2B; attach to 2A
- Embellish with Junebug Puffies as desired