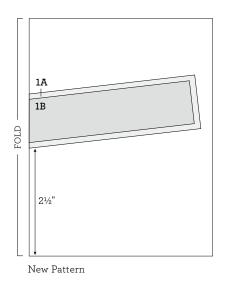

#### TIPS

- Stamp floral images in Flaxen, Smoothie, and Thistle inks on center of card
- Stamp "Thinking of You" sentiment in Slate ink on 1B
- · Wrap Pixie extra thick twine on left end of 1B
- · Dovetail right end of 1A and 1B
- Adhere 1B to 1A using 3-D foam tape; attach to card base at an angle
- · Embellish using Junebug Puffies as desired