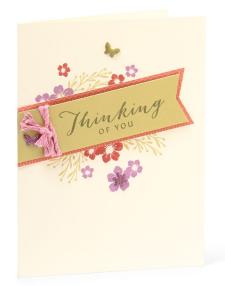

# 5½" × 4¼" THINKING OF YOU CARD

#### TIPS

- Stamp floral images in Flaxen, Smoothie, and Thistle inks on center of card
- Stamp "Thinking of You" sentiment in Slate ink on 1B
- · Wrap Pixie extra thick twine on left end of 1B
- · Dovetail right end of 1A and 1B
- Adhere 1B to 1A using 3-D foam tape; attach to card base at an angle
- · Embellish using Junebug Puffies as desired