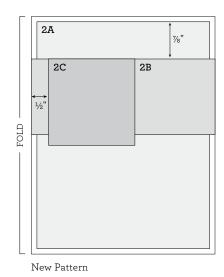

### TIPS

- · Attach 2A to card base
- Stamp "Happy Birthday" sentiment with Slate ink on 2C; dovetail bottom and adhere to 2B
- Wrap Pixie extra thick twine around 2B; attach to 2A
- Embellish with Junebug Puffies as desired